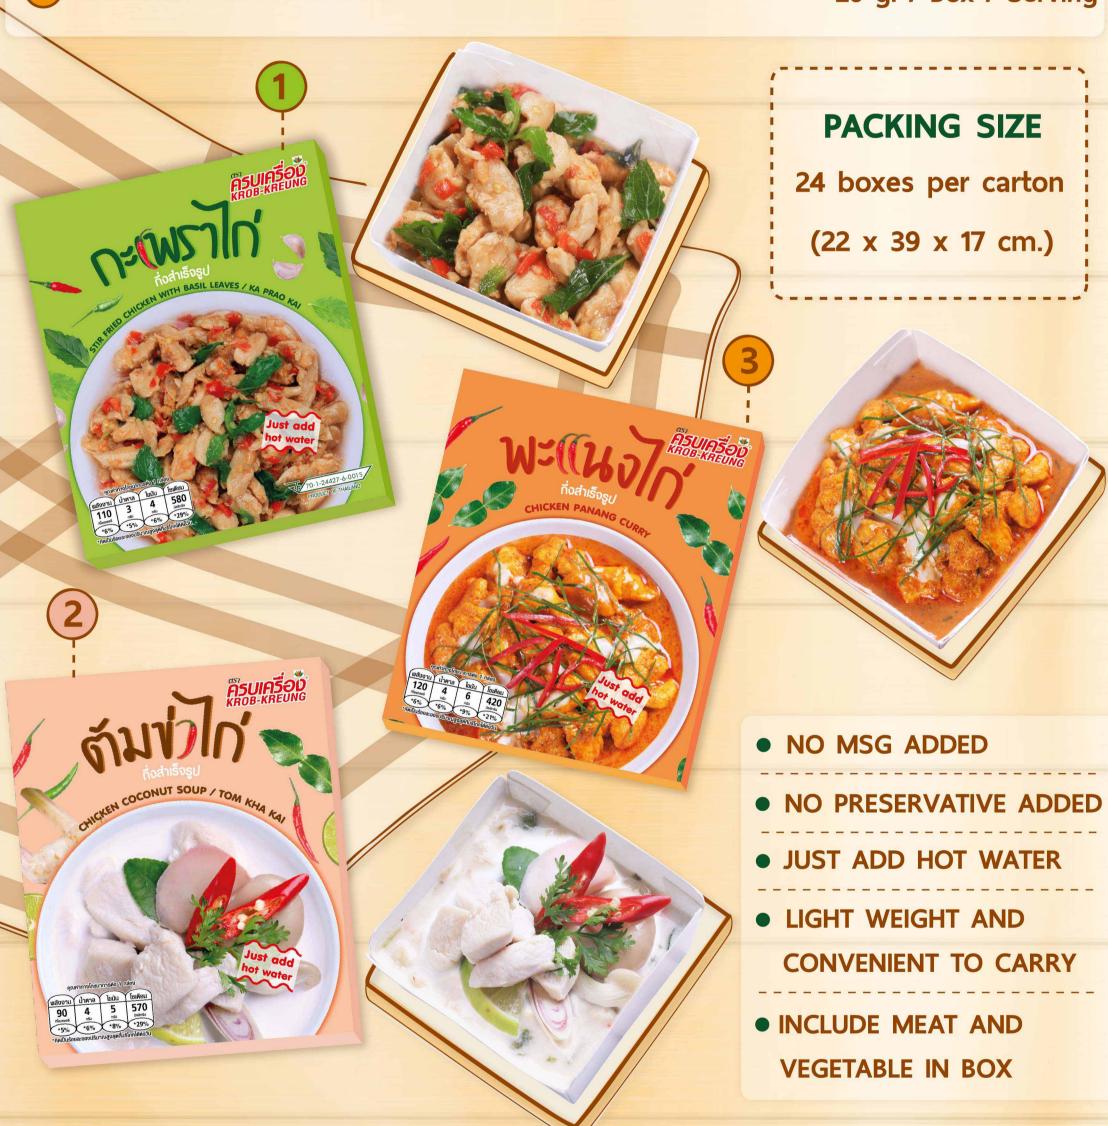

(30 g. x 2 CANS + 20 g. x 2 CANS) x 12 BOXES

RAMA FOODS CO., LTD. E-MAIL: EXPORT@RAMASIAM.COM

1 STIR FRIED CHICKEN WITH BASIL LEAVES / KA PRAO KAI 26 g. / Box / Serving

2 CHICKEN COCONUT SOUP / TOM KHA KAI

18 g. / Box / Serving

3 CHICKEN PANANG CURRY

26 g. / Box / Serving