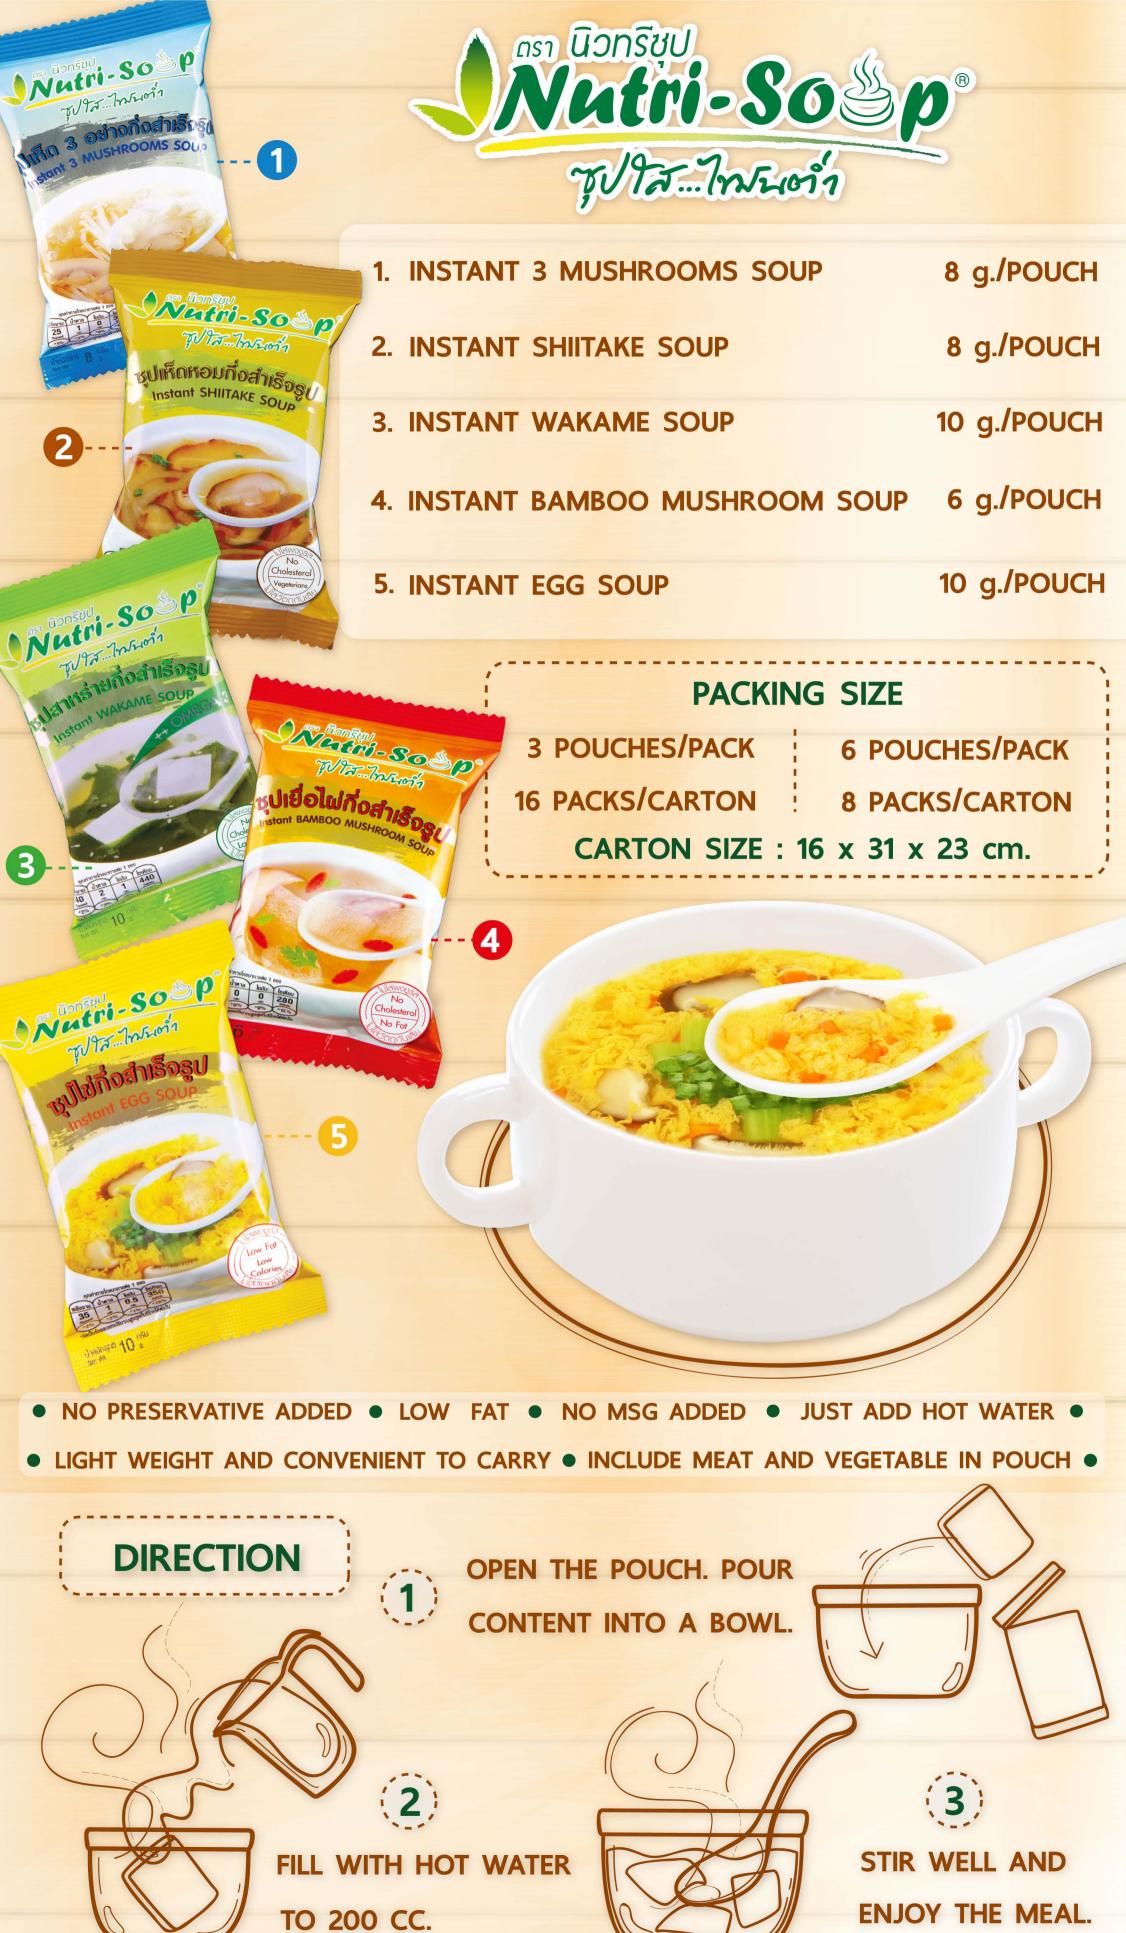

## DRIED FRUIT

- NO COLOR ADDED
- ORIGIN FROM THAILAND
- LONG SHELF LIFE (1 YEAR)

### **GIFT SET BOX SERIES**

- 1 MANGO-PAPAYA-PINEAPPLE 540 g. x 12 BOXES / CARTON
- 250 g. x 12 BOXES / CARTON
- 3 MANGO 250 g. x 12 BOXES / CARTON

## HOME MADE SERIES

4 MANGO 250 g. x 12 PACKS / CARTON

RAMA FOODS CO., LTD. E-MAIL : EXPORT@RAMASIAM.COM