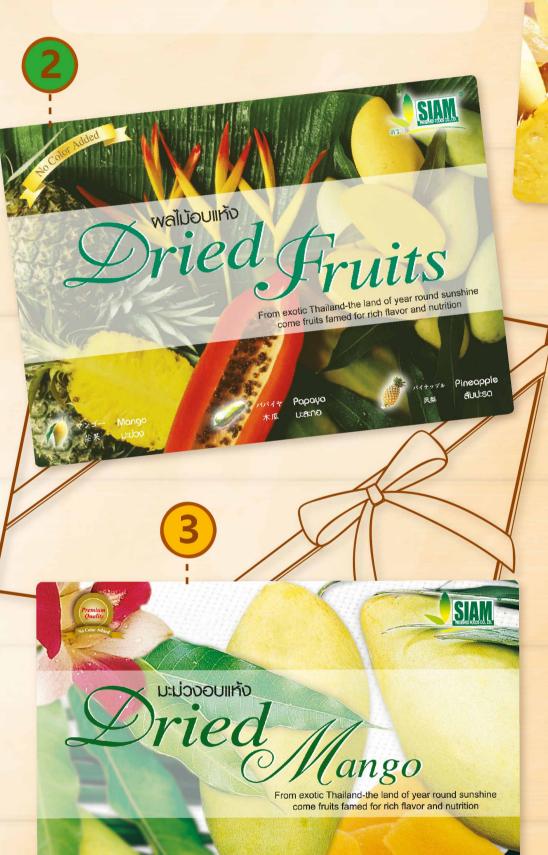

## DRIED FRUIT

- NO COLOR ADDED
- ORIGIN FROM THAILAND
- LONG SHELF LIFE (1 YEAR)

### **GIFT SET BOX SERIES**

- 1 MANGO-PAPAYA-PINEAPPLE 540 g. x 12 BOXES / CARTON
- 250 g. x 12 BOXES / CARTON
- 3 MANGO 250 g. x 12 BOXES / CARTON