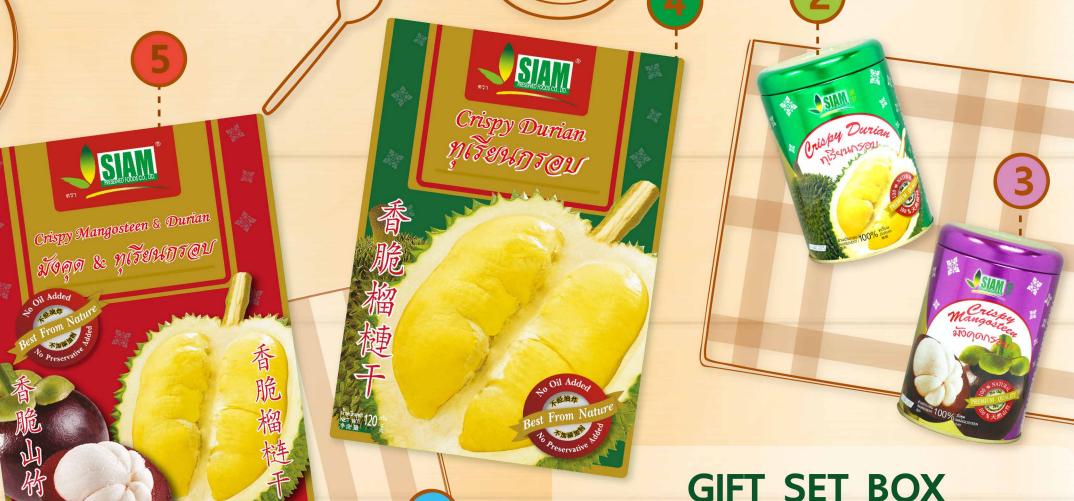

#### **CONSUMER PACK**

- 1 DURIAN IN ALU FOIL BAG 100 g. x 30 BAGS/CARTON
- **DURIAN IN CAN** 30 g. x 48 CANS/CARTON
- 3 MANGOSTEEN IN CAN 20 g. x 48 CANS/CARTON

- NO OIL AND NO PRESERVATIVE ADDED
- LIGHT WEIGHT AND LONG SHELF LIFE (1 YEAR)

PRESERVED FOODS CO., LID.

Crispy Mangosteen

Koggnjaeu

**GIFT SET BOX** 

- **DURIAN GIFT SET (4 CANS)** (30 g. x 4 CANS) x 12 BOXES
- MANGOSTEEN GIFT SET (4 CANS) (20 g. x 4 CANS) x 12 BOXES
- **6** DURIAN-MANGOSTEEN GIFT SET (2 CANS EACH/BOX)

(30 g. x 2 CANS + 20 g. x 2 CANS) x 12 BOXES

RAMA FOODS CO., LTD. E-MAIL: EXPORT@RAMASIAM.COM

1 STIR FRIED CHICKEN WITH BASIL LEAVES / KA PRAO KAI 26 g. / Box / Serving

2 CHICKEN COCONUT SOUP / TOM KHA KAI