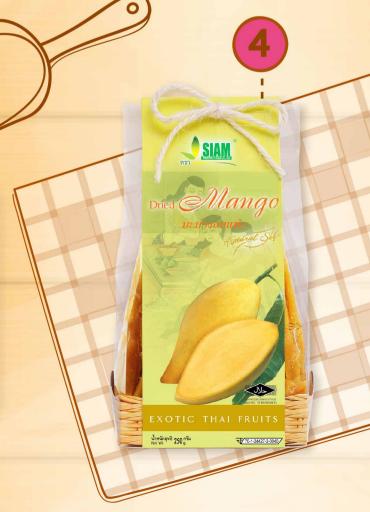

## HOME MADE SERIES

4 MANGO 250 g. x 12 PACKS / CARTON

RAMA FOODS CO., LTD. E-MAIL : EXPORT@RAMASIAM.COM