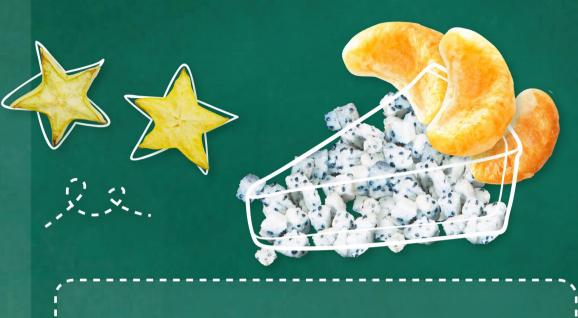

## Freeze dried Fruits\_

| APPLE         | BANANA       |
|---------------|--------------|
| CANTALOUPE    | DRAGON FRUIT |
| DURIAN        | JACKFRUIT    |
| LONGAN        | LYCHEE       |
| MANGO         | STARFRUIT    |
| MELON         | ORANGE       |
| PASSION FRUIT | PINEAPPLE    |
| RAMBUTAN      | MANGOSTEEN   |
| STRAWBERRY    |              |

APPLICATION :

YOGURT, ICE-CREAM, SNACK, DESSERT'S TOPPING, CEREAL PRODUCT,

BAKERY PRODUCT, BEVERAGE

● POWDER ● DICE/FLAKE ● STRIP/SLICE ● TIDBIT ● SEGMENT ● CHUNK/WHOLE ●